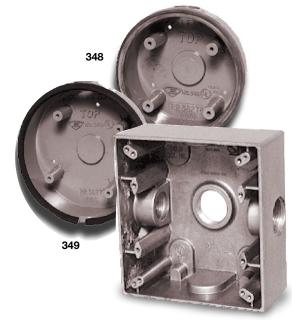

#### Catalog Number 348

- fits four inch (100mm) 325 and 340T bells

### **Catalog Number 349**

– fits  $\,$  six inch (150mm) and 10 inch (250mm), 325 bells plus 5520D Horn/Siren