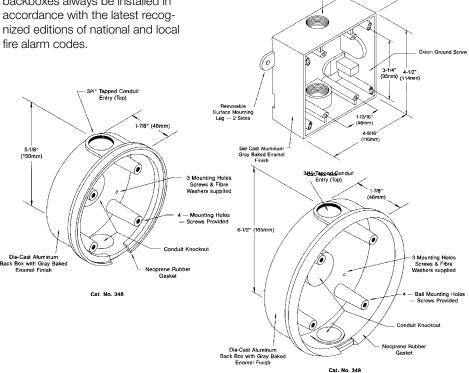

# Installation

EDWARDS recommends that these backboxes always be installed in accordance with the latest recognized editions of national and local

# Specifications

| Catalog<br>Number | 348                                          | 349                                          | 449                                        |  |
|-------------------|----------------------------------------------|----------------------------------------------|--------------------------------------------|--|
| Dimensions        | 5-1/8" (130mm) Diameter x 1-7/8" (48mm) Deep | 6-1/2" (165mm) Diameter x 1-7/8" (48mm) Deep | 4-9/16" (116mm) Square<br>x 2" (51mm) Deep |  |
| Conduit Entry     | 3/4" Top                                     |                                              | 3/4" Top, Back, Bottom                     |  |
| Material          | Die Cast Aluminum                            |                                              |                                            |  |
| Gasket            | Molded Neoprene<br>Rubber                    | Closed Cell Neoprene                         |                                            |  |
| Finish            | Sage Gray Baking Enamel                      |                                              |                                            |  |